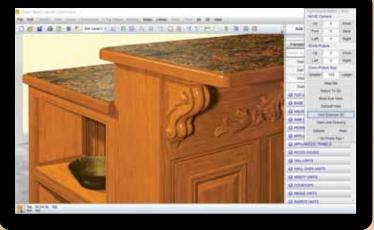

# HIGHLY CUSTOMIZABLE

Experience a faster design and revision process using our unit menu to quickly lay out rooms, change doors and drawers, and apply colors, textures and styles.

Express 3D lets you view changes as you go.

### **BUILD IT YOUR WAY**

It's easy to set up your construction details in KCD Software. Here is an example of what it looks like:

#### CABINET CONSTRUCTION

How do you attach your bottoms, tops and spanners to your sides?

Custom woodworkers appreciate KCD's intuitive interface for design, cutting, building and manufacturing with ease.