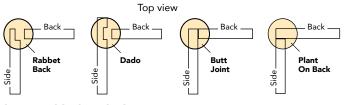

### **BUILD IT YOUR WAY**

It's easy to set up your construction details in KCD Software. Here is an example of what it looks like:

#### **BACK CONSTRUCTION**

How do you attach your backs to your sides?