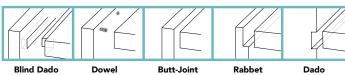

### **BUILD IT YOUR WAY**

It's easy to set up your construction details in KCD Software. Here is an example of what it looks like:

#### CABINET CONSTRUCTION

How do you attach your bottoms, tops and spanners to your sides?

Custom woodworkers appreciate KCD's intuitive interface for design, cutting, building and manufacturing with ease.