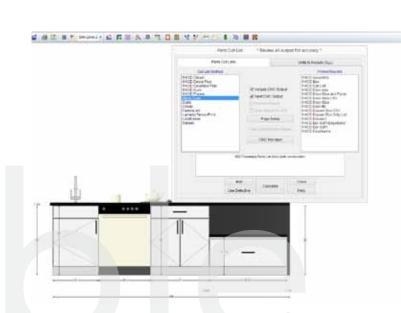

### **Excellent yields with CNC Manager**

Control which pieces rotate and the quantities for each part. Run multiple jobs together, along with individual and replacement parts. Include more jobs on each nest to increase productivity and achieve a better yield every time.

Custom "one-off" pieces are easily modified in the KCD Parts Viewer. One-click lets you add cut-outs, change the shape of your part, move and remove holes, dados and more - then nest with the rest.

Enjoy additional nesting control by choosing which jobs to add, rotation and inclusion of individual parts, and piece quantities for each run with CNC Manager.