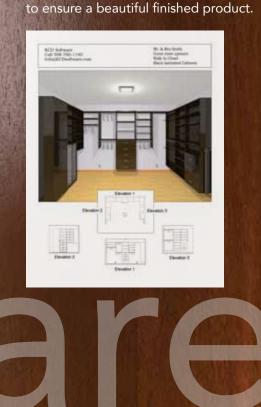

KCD

ELEVATIONS

& FLOOR PLANS

# CLOSETS. MAKE AN IMPRESSION

Designers embrace creative freedom while manufacturers breathe a sigh of relief – knowing the building specs are pre-set for smooth production.

KCD SOFTWARE RENDERING

### REFRESHINGLY **SIMPLE**

Accommodate your client's space needs with easy to design custom storage systems including wall hang, floor hang, reach-in and the much desired walk-in closet. From simple melamine to more complex wood systems with moldings, glass doors and elaborate appliques, KCD has you covered. Accessories included with the ability to import your own.