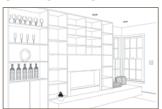

# CLOSETS. MAKE AN IMPRESSION

Designers embrace creative freedom while manufacturers breathe a sigh of relief – knowing the building specs are pre-set for smooth production.

KCD SOFTWARE RENDERING

### REFRESHINGLY **SIMPLE**

Accommodate your client's space needs with easy to design custom storage systems including wall hang, floor hang, reach-in and the much desired walk-in closet. From simple melamine to more complex wood systems with moldings, glass doors and elaborate appliques, KCD has you covered. Accessories included with the ability to import your own.

### **EXTREME FUNCTIONALITY**

Design, sell and create everything your client needs with KCD's fully-loaded library. Entertainment centers, home offices, garage storage and much more provide stunning solutions for every room.