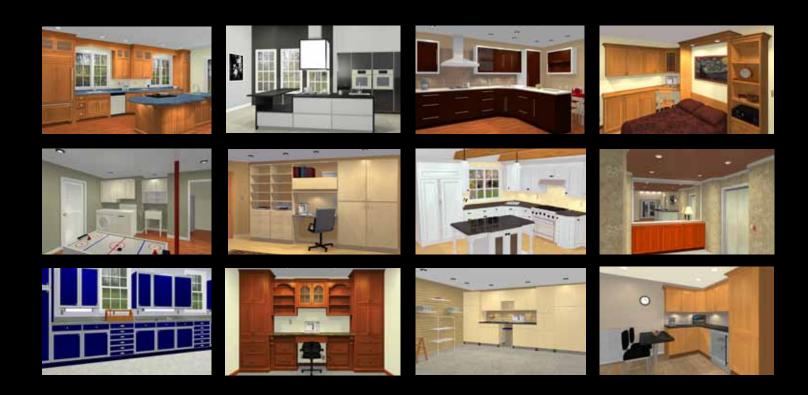

### **EXTREME FUNCTIONALITY**

Design, sell and create everything your client needs with KCD's fully-loaded library. Entertainment centers, home offices, garage storage and much more provide stunning solutions for every room.

zallery

"We thought we would outgrow KCD over the years, but the software grew and advanced right along with us. It used to take us 8 hours for the average mid- to high-end kitchen. Now it takes us under 2 hours." – **STEVE HOFF** NELSON'S CABINETS, LONG BEACH, CA