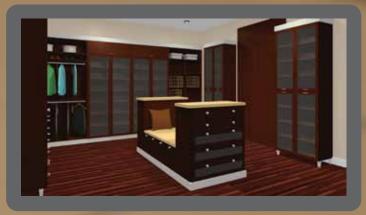

# CLOSETS. MAKE AN IMPRESSION

Designers embrace creative freedom while manufacturers breathe a sigh of relief – knowing the building specs are pre-set for smooth production.

KCD SOFTWARE RENDERING

### REFRESHINGLY **SIMPLE**

Accommodate your client's space needs with easy to design custom storage systems including wall hang, floor hang, reach-in and the much desired walk-in closet. From simple melamine to more complex wood systems with moldings, glass doors and elaborate appliques, KCD has you covered. Accessories included with the ability to import your own.