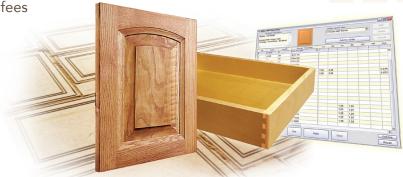

## EASY-TO-MODIFY MACHINE-READY DOORS PLUS

- Hundreds of premade, parametric door styles ready-to-go
- Just specify sizes Doors Plus™ maps & sets toolpaths automatically
- Modify any door style Doors Plus™ adjusts for machining accuracy
- Parametric Library includes custom doors, drawer fronts, valances, fluted pilasters and rosettes, wineracks, arched panels, dovetails & more
- Create & save your own parametric designs to the Library for future use
- Stand-alone order entry
- Free live tech support
- No annual maintenance fees
- Optional upgrades

## PARAMETRIC SOFTWARE: DOOR MANUFACTURING

If doors and drawers are your company's specialty, Doors Plus™ provides you with more capacity, flexibility and efficiency, streamlining your custom production in every way. Create parametric, one-of-a-kind custom templates – or select from the hundreds of ready-made precision templates – for beautiful machining results every time.